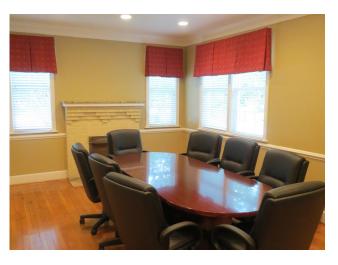

- ±1,794 square foot single-tenant office building
- Building is ADA accessible and features a reception area, three offices, open work area, large conference room with bar, two private restrooms, and kitchenette
- Beautifully appointed with hardwood flooring, two fireplaces, recessed and decorative lighting, and crown molding
- Ample surface lot parking
- Lease rate: \$17.50 per rentable square foot, net of utilities and janitorial