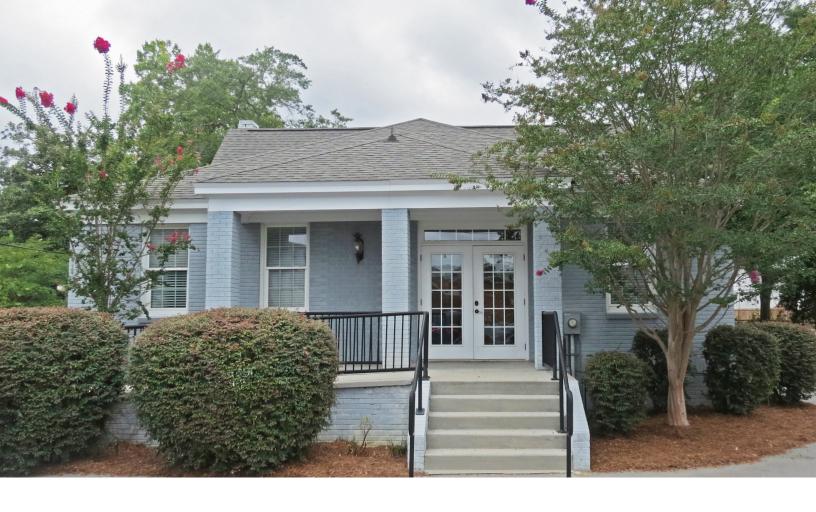

### PREMIUM DEVINE STREET DISTRICT OFFICE SPACE

810 Bellwood is a  $\pm 1,794$  square foot office building in a prime location adjacent to Devine Street and Millwood Avenue offering great accessibility. The building is located in the Shandon area, and within minutes of shopping, dining, entertainment, downtown Columbia, and I-77. 810 Bellwood Is fully renovated featuring premium finishes, and is beautifully landscaped and well maintained.

- ±1,794 square foot single-tenant office building
- Building is ADA accessible and features a reception area, three offices, open work area, large conference room with bar, two private restrooms, and kitchenette
- Beautifully appointed with hardwood flooring, two fireplaces, recessed and decorative lighting, and crown molding
- Ample surface lot parking
- Lease rate: \$17.50 per rentable square foot, net of utilities and janitorial