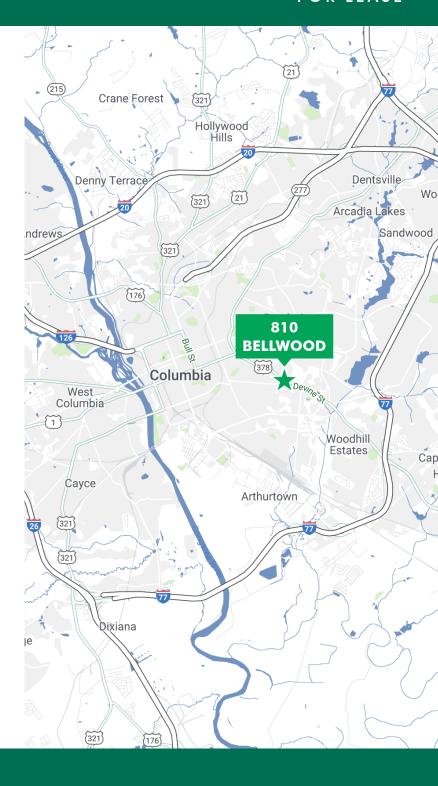

### PREMIUM DEVINE STREET DISTRICT OFFICE SPACE

810 Bellwood is a  $\pm 1,794$  square foot office building in a prime location adjacent to Devine Street and Millwood Avenue offering great accessibility. The building is located in the Shandon area, and within minutes of shopping, dining, entertainment, downtown Columbia, and I-77. 810 Bellwood Is fully renovated featuring premium finishes, and is beautifully landscaped and well maintained.