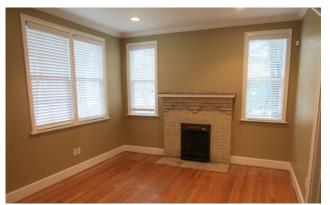

- ±1,794 square foot single-tenant office building
- Building is ADA accessible and features a reception area, three offices, open work area, large conference room with bar, two private restrooms, and kitchenette
- Beautifully appointed with hardwood flooring, two fireplaces, recessed and decorative lighting, and crown molding
- Ample surface lot parking
- Lease rate: \$17.50 per rentable square foot, net of utilities and janitorial